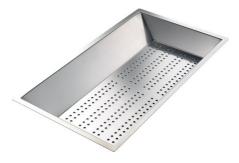

#### **OPTIONAL ACCESSORIES**

CUVETTE PERFOREE INOX
A154 F00
\* only in combination with the accessory
A644 F04

CUVETTE PERFOREE POUR EVIERS RIVA A156 F00

mm214x379
Al00 C03
\* only in combination with the accessory
A644 A01