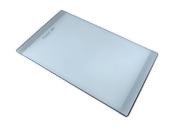

#### **OPTIONAL ACCESSORIES**

CUVETTE PERFOREE INOX
A154 F00
\* only in combination with the accessory
A644 F04

CUVETTE PERFOREE POUR EVIERS RIVA A156 F00

mm214x379
Al00 C03
\* only in combination with the accessory
A644 A01

**GRILLE POR.ASSIETTES INOX** 

GRILLE PORTE-ASSIETTES INOX 25x35

A100 A54
\* only in combination with the accessory
A644 F04

PLANCHE DE DECOUPE CRYSTAL 23x41 CM A631 C00

PLANCHE DE DECOUPE DOUBLE HDPE A644 A01