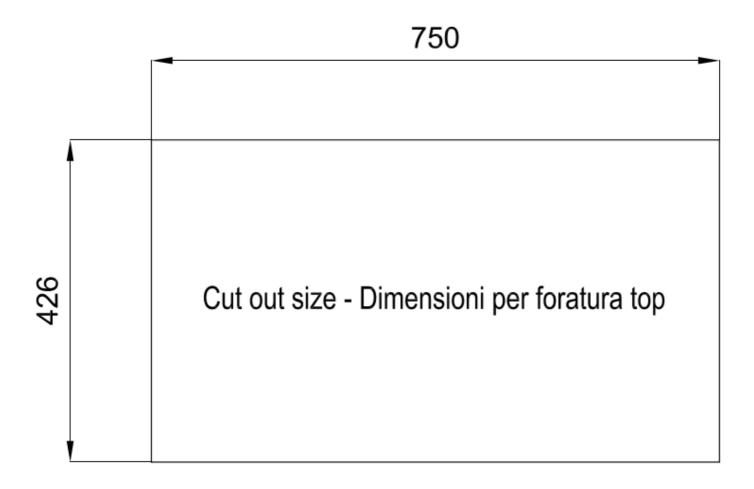

| Built-in hole                        | View technical data sheet                                                                                                                                                                                                                                                                                                                   |  |
|--------------------------------------|---------------------------------------------------------------------------------------------------------------------------------------------------------------------------------------------------------------------------------------------------------------------------------------------------------------------------------------------|--|
| Drainer                              | No                                                                                                                                                                                                                                                                                                                                          |  |
| Width                                | 79 cm                                                                                                                                                                                                                                                                                                                                       |  |
| Bowl dimension                       | 750x374mm                                                                                                                                                                                                                                                                                                                                   |  |
| Number of bowls                      | 1 bowl                                                                                                                                                                                                                                                                                                                                      |  |
| Waste fitting                        | 3,5" Copper drain                                                                                                                                                                                                                                                                                                                           |  |
| EQUIPMENT                            |                                                                                                                                                                                                                                                                                                                                             |  |
| 2 x Black grid Milanello 8100<br>602 |                                                                                                                                                                                                                                                                                                                                             |  |
| FEATURES                             |                                                                                                                                                                                                                                                                                                                                             |  |
| Copper                               | The Copper finish is obtained by treating steel with a physical process called PVD (Phisical Vacuum Deposition) which deposits particles of noble metals on the surface. The result is a unique and refined aesthetic effect, and an improvement of the mechanical properties of the steel which is more resistant to impact and scratches. |  |
| Diamond-shape bottom                 | The draining of water is an important feature in a sink, and it's always taken good care of in Foster products. In the bent-welded sinks, which would have a flat bottom, the proper draining is guaranteed by the elegant beveling, which helps the water flow.                                                                            |  |

### **TECHNICAL DATA**