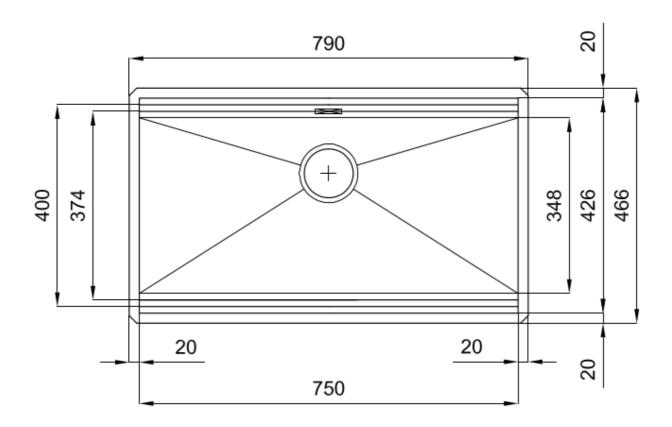

#### **DETAILS**

| Coloring               | Copper                                                          |
|------------------------|-----------------------------------------------------------------|
| Edge/Installation Type | Undermount                                                      |
| Finish                 | PVD                                                             |
| Material               | AISI 304 stainless steel                                        |
| Texture                | Brushed in line                                                 |
| Base                   | 90 cm                                                           |
| Dimensions             | 790x466 mm                                                      |
| Standard fittings      | Fixing hooks, gasket, drain, overflow and siphon, boxed packing |
| Mixer holes            | No standard holes                                               |

| Built-in hole                        | View technical data sheet                                                                                                                                                                                                                                                                                                                   |  |
|--------------------------------------|---------------------------------------------------------------------------------------------------------------------------------------------------------------------------------------------------------------------------------------------------------------------------------------------------------------------------------------------|--|
| Drainer                              | No                                                                                                                                                                                                                                                                                                                                          |  |
| Width                                | 79 cm                                                                                                                                                                                                                                                                                                                                       |  |
| Bowl dimension                       | 750x374mm                                                                                                                                                                                                                                                                                                                                   |  |
| Number of bowls                      | 1 bowl                                                                                                                                                                                                                                                                                                                                      |  |
| Waste fitting                        | 3,5" Copper drain                                                                                                                                                                                                                                                                                                                           |  |
| EQUIPMENT                            |                                                                                                                                                                                                                                                                                                                                             |  |
| 2 x Black grid Milanello 8100<br>602 |                                                                                                                                                                                                                                                                                                                                             |  |
| FEATURES                             |                                                                                                                                                                                                                                                                                                                                             |  |
| Copper                               | The Copper finish is obtained by treating steel with a physical process called PVD (Phisical Vacuum Deposition) which deposits particles of noble metals on the surface. The result is a unique and refined aesthetic effect, and an improvement of the mechanical properties of the steel which is more resistant to impact and scratches. |  |
| Diamond-shape bottom                 | The draining of water is an important feature in a sink, and it's always taken good care of in Foster products. In the bent-welded sinks, which would have a flat bottom, the proper draining is guaranteed by the elegant beveling, which helps the water flow.                                                                            |  |

### **TECHNICAL DATA**